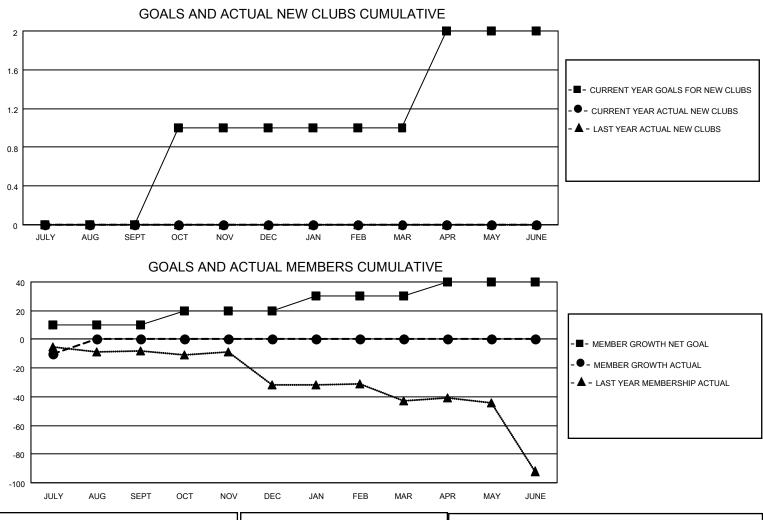

## LOCATION MICHIGAN

District 11 B1

Results as of: 7/31/2023

| Clubs                 |               |           |               | Members               |                        |                         |                                                    |
|-----------------------|---------------|-----------|---------------|-----------------------|------------------------|-------------------------|----------------------------------------------------|
| RESULTS FOR 2023-2024 |               |           |               | RESULTS FOR 2023-2024 |                        |                         |                                                    |
| QUARTER               | NEW CLUB GOAL | NEW CLUBS | DROPPED CLUBS | QUARTER               | BER GROWTH NET<br>GOAL | MEMBER GROWTH<br>ACTUAL | DROPPED<br>MEMBERS ACTUAL<br>(including transfers) |
| JULY/AUG/SEPT         | 0             | 0         | 0             | JULY/AUG/SEPT         | 10                     | 2                       | 12                                                 |
| OCT/NOV/DEC           | 1             | 0         | 0             | OCT/NOV/DEC           | 10                     | 0                       | 0                                                  |
| JAN/FEB/MAR           | 0             | 0         | 0             | JAN/FEB/MAR           | 10                     | 0                       | 0                                                  |
| APR/MAY/JUNE          | 1             | 0         | 0             | APR/MAY/JUNE          | 10                     | 0                       | 0                                                  |